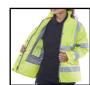

## LADIES EXEC HI VIS JKT SY L SIZE 14

- Tailored fit.
- Fully breathable with grey mesh lining
- Concealed hood in collar, hook and loop closure.
- Heavy duty two way front zip to neck with studded storm flap.
- Zipped security pocket.
- Part elasticated waist.
- Angled hip pockets with stud closure flaps & reflective piping.
- Internal right breast smartphone pocket.
- Internal left breast pocket with pen holder.
- · Wicking strip.
- Zipped access for badging.
- Storm cuffs with hook and loop adjustment.
- Retro reflective tape.
- EN ISO20471 Class 3
- EN 343:2003 + A1:2007 Class 3. 3.