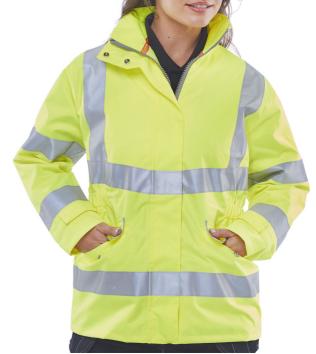

## LADIES EXEC HI VIS JKT SY L SIZE 14

- Tailored fit.
- Fully breathable with grey mesh lining
- Concealed hood in collar, hook and loop closure.
- Heavy duty two way front zip to neck with studded storm flap.
- Zipped security pocket.
- Part elasticated waist.
- Angled hip pockets with stud closure flaps & reflective piping.
- Internal right breast smartphone pocket.
- Internal left breast pocket with pen holder.
- · Wicking strip.
- Zipped access for badging.
- Storm cuffs with hook and loop adjustment.
- Retro reflective tape.
- EN ISO20471 Class 3
- EN 343:2003 + A1:2007 Class 3. 3.